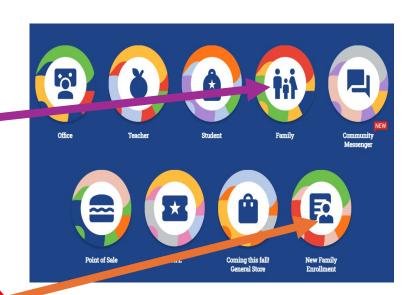

## Returning Students -

Click Family

Enter your username - username is the parent's last name

(as the school has it listed on student's account)
Enter your password

(contact the school if you need a reminder of your password or if you need to set one)

(712)382-2017 or email tpeeler@hamburgcsd.org

New Students -

Click New Family Enrollment

New Family Enrollment screen will look like this.

|                                                                                                                                                                                           | <b>Enrollment Application</b>                                                                                                  |                                                                            | Ouick L |
|-------------------------------------------------------------------------------------------------------------------------------------------------------------------------------------------|--------------------------------------------------------------------------------------------------------------------------------|----------------------------------------------------------------------------|---------|
| p 1: Enter parent/guardian information:<br>se enter all the contact information for you as t                                                                                              | the parent/guardian. Please note that if you are a married cou                                                                 | ple both of the parents/guardians information should be                    | Langua  |
| red below. Example: First: Susan and Pat Last:                                                                                                                                            | Smith                                                                                                                          |                                                                            |         |
| e: Dr. Relationship: Parent                                                                                                                                                               | First<br>Name(s): Susan and Pat                                                                                                | Last: Anderson                                                             |         |
| ress: 123 North Street                                                                                                                                                                    | Address2: P.O. Box 1234                                                                                                        |                                                                            |         |
| r: My City Stat                                                                                                                                                                           | e: IA 🗸 Zip: 12345                                                                                                             |                                                                            |         |
|                                                                                                                                                                                           | Email 2: me2@hotmail.com                                                                                                       |                                                                            |         |
| ne 1: 123-456-7890 Description: Ho                                                                                                                                                        |                                                                                                                                |                                                                            |         |
| ne 2: 123-456-7890 Description: Co.                                                                                                                                                       |                                                                                                                                |                                                                            |         |
|                                                                                                                                                                                           | PHONE                                                                                                                          |                                                                            |         |
| cipated Start Date:  2: Enter contact information for other pe the '+ Add a New Contact' button and enter ir                                                                              | ople in a separate household connected to this student: any emergency contact information (Aunt/Uncle, Grandparen              | it, etc) or other contacts you want to be associated with this             | 3       |
| ticipated Start Date:                                                                                                                                                                     | ople in a separate household connected to this student: any emergency contact information (Aunt/Uncle, Grandparen              | t, etc) or other contacts you want to be associated with this              |         |
| p 2: Enter contact Information for other pe the '+ Add a New Contact button and enter inc. (Lick the Save button to save that inform Add New Contact  Relationship:                       | ople in a separate household connected to this student: any emergency contact information (Aunt/Uncle, Grandparen              | at, etc) or other contacts you want to be associated with this  Last Name: |         |
| p 2: Enter contact Information for other pe the '+ Add a New Contact button and enter inc. (Lick the Save button to save that inform Add New Contact  Relationship:                       | ople in a separate household connected to this student:<br>any emergency contact information (Aunt/Uncle, Grandparen<br>atten. | it, etc) or other contacts you want to be associated with this             |         |
| icipated start Date:  2: Enter contact information for other pe the '+ Add a New Contact' button and enter in c. Lick the Save button to save that inform  Add New Contact  Relationship: | ople in a separate household connected to this student:<br>any emergency contact information (Aunt/Uncle, Grandparen<br>atten. | it, etc) or other contacts you want to be associated with this             | 3       |
| icipated start Date:  2: Enter contact information for other pe the '+ Add a New Contact' button and enter in c. Lick the Save button to save that inform  Add New Contact  Relationship: | ople in a separate household connected to this student:<br>any emergency contact information (Aunt/Uncle, Grandparen<br>atten. | it, etc) or other contacts you want to be associated with this             |         |
| icipated start Date:  2: Enter contact information for other pe the '+ Add a New Contact' button and enter in c. Lick the Save button to save that inform  Add New Contact  Relationship: | ople in a separate household connected to this student:<br>any emergency contact information (Aunt/Uncle, Grandparen<br>atten. | it, etc) or other contacts you want to be associated with this             | s       |
| icipated start Date:  2: Enter contact information for other pe the '+ Add a New Contact' button and enter in c. Lick the Save button to save that inform  Add New Contact  Relationship: | ople in a separate household connected to this student:<br>any emergency contact information (Aunt/Uncle, Grandparen<br>atten. | it, etc) or other contacts you want to be associated with this             | s =     |
| icipated Start Date:  2 : Enter contact Information for other pe the '+ Add a New Contact Dutton and enter in. Click the Save Dutton to save that inform  Add New Contact  Relationship:  | ople in a separate household connected to this student:<br>any emergency contact information (Aunt/Uncle, Grandparen<br>atten. | it, etc) or other contacts you want to be associated with this             | s .     |
| p 2: Enter contact information for other pe<br>the + Add a New Contact button and enter ir<br>ent. Click the 'Save' button to save that inform<br>+ Add New Contact                       | ople in a separate household connected to this student:<br>any emergency contact information (Aunt/Uncle, Grandparen<br>atten. | it, etc) or other contacts you want to be associated with this             | s .     |