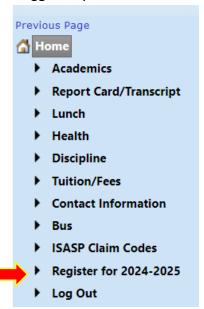

Once you are logged in you will see this menu screen -

If you have any questions or concerns, please email Trisha tpeeler@hamburgcsd.org or call the school (712)382-2017

Here is the link to our school website - <a href="https://www.hamburgcsd.org">https://www.hamburgcsd.org</a>